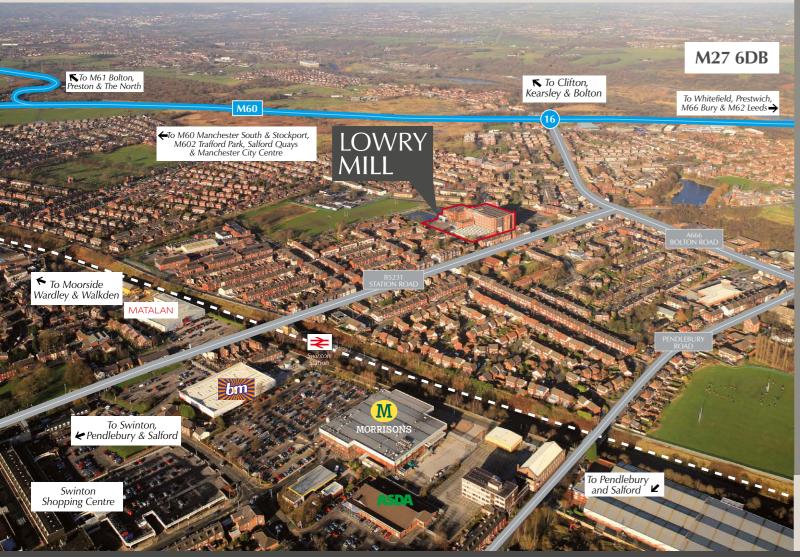

### WITH SUPERB ACCESS TO J16 M60 - 2 MINS

### CLOSE TO MANCHESTER CITY CENTRE & SALFORD QUAYS

#### **Swinton - an accessible location**

of Swinton with access to a range of retail and leisure amenities and public transport. It is also well positioned to provide excellent access to the motorway network and the rest of the Greater Manchester conurbation.

Swinton Railway Station:

M60 motorway J16:

Buses (No's 19, 22, 73, 484):

Buses (No's 36 & 37):

4 mins walk

1 mile

3 mins walk

10 mins walk

#### **Manchester - right on the doorstep**

Media City:5 milesTrafford Centre:5 milesManchester City Centre:7 milesManchester Airport:21 miles

www.lowrymill.co.uk