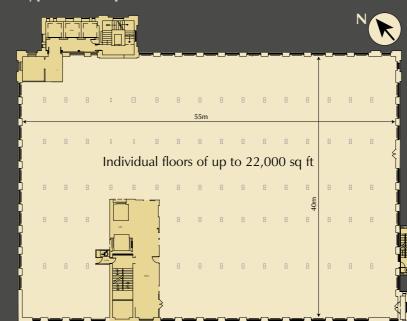

Suite design and build services available
- High quality toilets on every floor
- Every suite equipped with comfort cooling or air conditioning
- Three modern passenger lifts
- Stunning views from upper floors
- Lowry Mill is located within a 5 acre site



### PROVIDING EXCEPTIONAL OFFICE FACILITIES, AMENITIES AND QUALITY FINISHES THROUGHOUT









#### **On Site Services & Amenities**

- Stunning main building entrance and reception

- Stylish restaurant providing varied menus
- Business lounge area
- Well equipped gym incorporating changing rooms & showers
   Extensive tenant and visitor parking with number plate recognition
- Secure cycle storage area
  Friendly and efficient on site management and services team
  Access control, CCTV and guard services

#### **Typical Floorplan**





### WITH SUPERB ACCESS TO J16 M60 - 2 MINS





### CLOSE TO MANCHESTER CITY CENTRE & SALFORD QUAYS



#### **Swinton - an accessible location**

of Swinton with access to a range of retail and leisure amenities and public transport. It is also well positioned to provide excellent access to the motorway network and the rest of the Greater Manchester conurbation.

Swinton Railway Station:

M60 motorway J16:

Buses (No's 19, 22, 73, 484):

Buses (No's 36 & 37):

4 mins walk

1 mile

3 mins walk

10 mins walk

#### **Manchester - right on the doorstep**

Media City:5 milesTrafford Centre:5 milesManchester City Centre:7 milesManchester Airport:21 miles

www.lowrymill.co.uk



### TO LET SUPERIOR QUALITY OFFICE ACCOMMODATION...



## LOWRY MILL

0161 793 9200

www.lowrymill.co.uk



CANNING