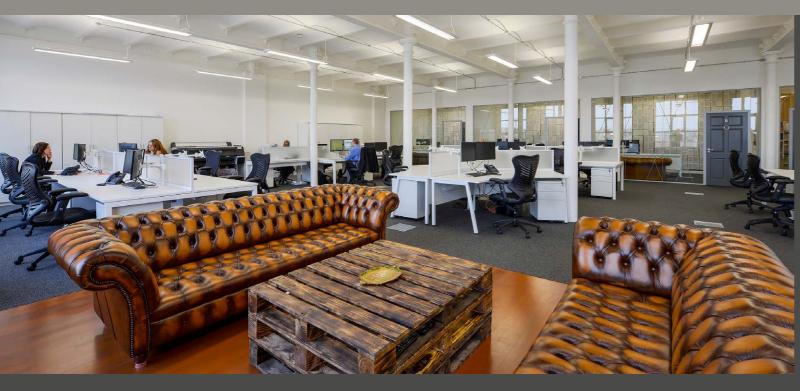

#### **A Superior Specification**

- Up to 84,000 sq ft of office space set out over four floors
- Suites available from 1,250 sq ft upwards
  Suite design and build services available
- High quality toilets on every floor
- Every suite equipped with comfort cooling or air conditioning
- Three modern passenger lifts
- Stunning views from upper floors
- Lowry Mill is located within a 5 acre site

#### **On Site Services & Amenities**

- Stunning main building entrance and reception

- Stylish restaurant providing varied menus
- Business lounge area
- Well equipped gym incorporating changing rooms & showers
   Extensive tenant and visitor parking with number plate recognition
- Secure cycle storage area
  Friendly and efficient on site management and services team
  Access control, CCTV and guard services