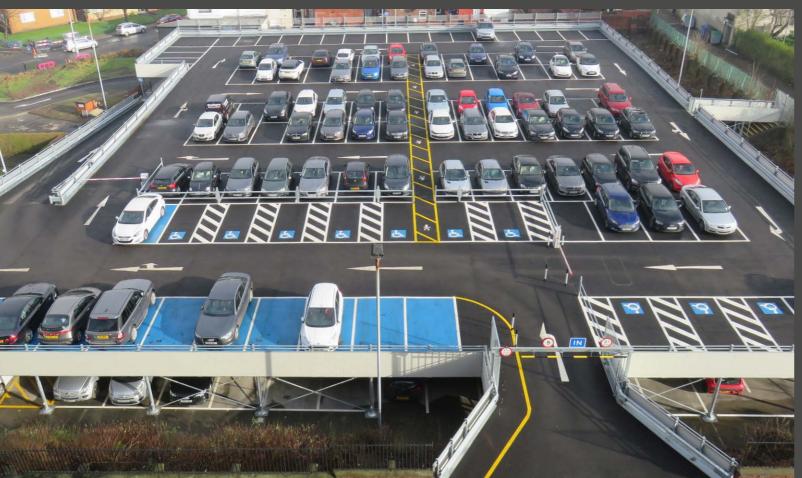

#### **On Site Services & Amenities**

- Stunning main building entrance and reception

- Stylish restaurant providing varied menus
- Business lounge area
- Well equipped gym incorporating changing rooms & showers
   Extensive tenant and visitor parking with number plate recognition
- Secure cycle storage area
  Friendly and efficient on site management and services team
  Access control, CCTV and guard services