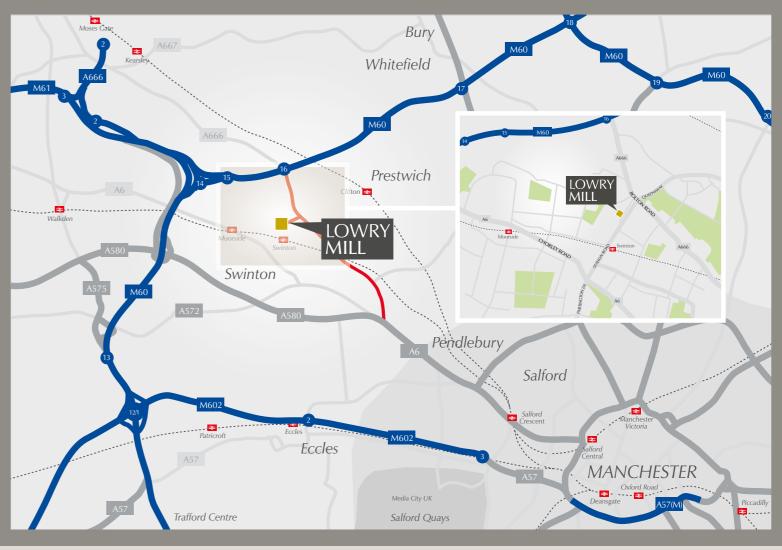

### WITH SUPERB ACCESS TO J16 M60 - 2 MINS

### CLOSE TO MANCHESTER CITY CENTRE & SALFORD QUAYS

#### **Swinton - an accessible location**

of Swinton with access to a range of retail and leisure amenities and public transport. It is also well positioned to provide excellent access to the motorway network and the rest of the Greater Manchester conurbation.

Swinton Railway Station:

M60 motorway J16:

Buses (No's 19, 22, 73, 484):

Buses (No's 36 & 37):

4 mins walk

1 mile

3 mins walk

10 mins walk

#### **Manchester - right on the doorstep**

Media City:5 milesTrafford Centre:5 milesManchester City Centre:7 milesManchester Airport:21 miles

www.lowrymill.co.uk